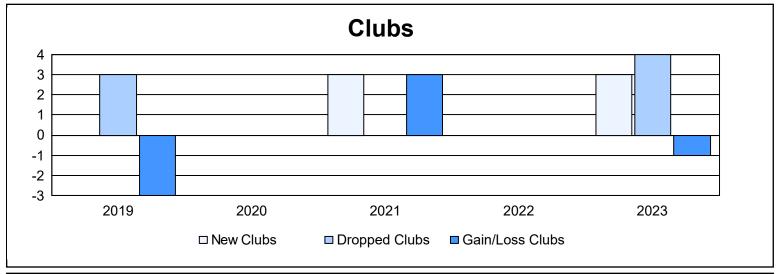

District A 16 As of June 2023 Cumulative

| Year      | New<br>Clubs | Dropped<br>Clubs | Gain/<br>Loss<br>Clubs | New<br>Members | Charter<br>Members | Reinstate<br>Members | Transfer<br>Members | Total<br>Member<br>Added | Total<br>Members<br>Dropped | Gain/<br>Loss<br>Members |
|-----------|--------------|------------------|------------------------|----------------|--------------------|----------------------|---------------------|--------------------------|-----------------------------|--------------------------|
| 2018-2019 | 0            | 3                | -3                     | 115            | 3                  | 5                    | 20                  | 143                      | 184                         | -41                      |
| 2019-2020 | 0            | 0                | 0                      | 89             | 1                  | 8                    | 12                  | 110                      | 165                         | -55                      |
| 2020-2021 | 3            | 0                | 3                      | 42             | 27                 | 13                   | 4                   | 86                       | 126                         | -40                      |
| 2021-2022 | 0            | 0                | 0                      | 90             | 3                  | 9                    | 9                   | 111                      | 167                         | -56                      |
| 2022-2023 | 3            | 4                | -1                     | 136            | 71                 | 10                   | 18                  | 235                      | 176                         | 59                       |
| Average   | 1            | 1                | 0                      | 94             | 21                 | 9                    | 13                  | 137                      | 164                         | -27                      |