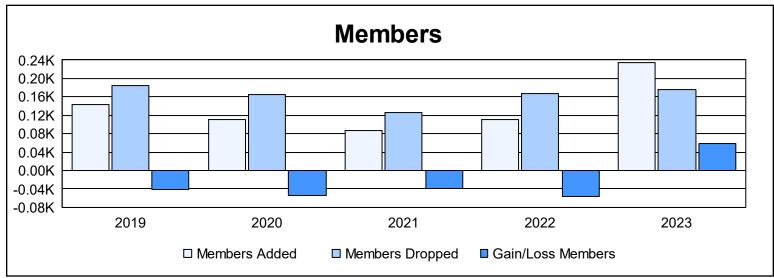

District A 16 As of June 2023 Cumulative

| Year      | New<br>Clubs | Dropped<br>Clubs | Gain/<br>Loss<br>Clubs | New<br>Members | Charter<br>Members | Reinstate<br>Members | Transfer<br>Members | Total<br>Member<br>Added | Total<br>Members<br>Dropped | Gain/<br>Loss<br>Members |
|-----------|--------------|------------------|------------------------|----------------|--------------------|----------------------|---------------------|--------------------------|-----------------------------|--------------------------|
| 2018-2019 | 0            | 3                | -3                     | 115            | 3                  | 5                    | 20                  | 143                      | 184                         | -41                      |
| 2019-2020 | 0            | 0                | 0                      | 89             | 1                  | 8                    | 12                  | 110                      | 165                         | -55                      |
| 2020-2021 | 3            | 0                | 3                      | 42             | 27                 | 13                   | 4                   | 86                       | 126                         | -40                      |
| 2021-2022 | 0            | 0                | 0                      | 90             | 3                  | 9                    | 9                   | 111                      | 167                         | -56                      |
| 2022-2023 | 3            | 4                | -1                     | 136            | 71                 | 10                   | 18                  | 235                      | 176                         | 59                       |
| Average   | 1            | 1                | 0                      | 94             | 21                 | 9                    | 13                  | 137                      | 164                         | -27                      |